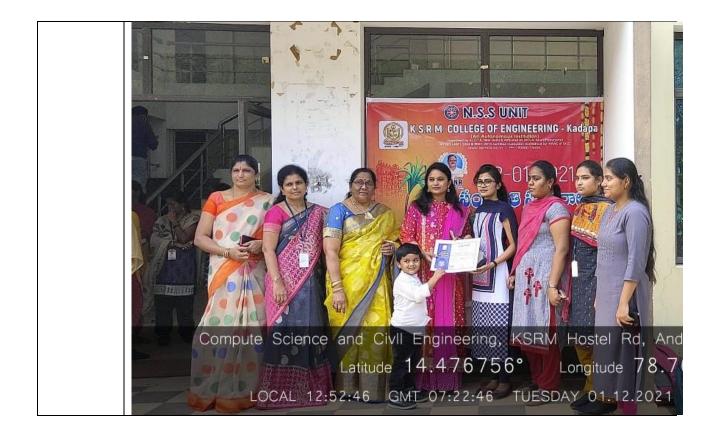

## **ACTIVITY REPORT**

| Name of activity               | Sankranthi Sambaralu                                                                                                                                                                                                                                                                                                                                                                                                                                                                                                                                                                                                                                                                          |                      |                        |          |
|--------------------------------|-----------------------------------------------------------------------------------------------------------------------------------------------------------------------------------------------------------------------------------------------------------------------------------------------------------------------------------------------------------------------------------------------------------------------------------------------------------------------------------------------------------------------------------------------------------------------------------------------------------------------------------------------------------------------------------------------|----------------------|------------------------|----------|
| Organizer<br>s                 | KSRMCE-NSS unit                                                                                                                                                                                                                                                                                                                                                                                                                                                                                                                                                                                                                                                                               |                      |                        |          |
|                                |                                                                                                                                                                                                                                                                                                                                                                                                                                                                                                                                                                                                                                                                                               | No. of participants: | Faculty                | Students |
|                                |                                                                                                                                                                                                                                                                                                                                                                                                                                                                                                                                                                                                                                                                                               |                      | 10                     | 100      |
| Venue                          | College campus                                                                                                                                                                                                                                                                                                                                                                                                                                                                                                                                                                                                                                                                                |                      |                        |          |
| Date                           | 12.01.2021                                                                                                                                                                                                                                                                                                                                                                                                                                                                                                                                                                                                                                                                                    | Time:                | 10.00 am to 12.00 Noon |          |
| Brief<br>report on<br>activity | Sankranthi is the most famous festival of the Hindu religion in India. It is celebrated yearly with full of pleasure in the month of January. People pray to Goddess Lakshmi Devi to get prosperity, knowledge and bright future. The college has celebrated Sankranthi in the campus with name "Sankranthi Sambaralu" on 12.01.2021. The college NSS unit conducted rangoli competitions on this special day. The college Correspondent K.Rajeswari madam graced the occasion with the family members. Bhogi mantalu, cultural fest and kite fest enriched the sankranthi celebrations. At the end of the program the college correspondent K.Rajeswari madam graced in rangoli competition. |                      |                        |          |